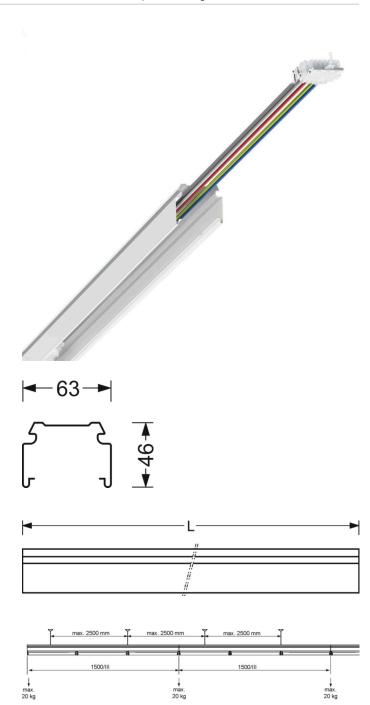

## **ELECTRICAL ENGINEERING**

| MECHAN                                 | NICS    |                                                    |
|----------------------------------------|---------|----------------------------------------------------|
| Housing colour  Dimensions (LxWxH/DxH) |         | traffic white RAL 9016                             |
|                                        |         | 4605mm x 63mm x 46mm                               |
| Weight (net)                           |         | 5.2kg                                              |
| Type of installation                   |         | Mounting rail system installation, Light structure |
| Dimensio                               | ons     |                                                    |
| L                                      | 4605 mm | Length                                             |
| В                                      | 63 mm   | Width                                              |
| Н                                      | 46 mm   | Height                                             |